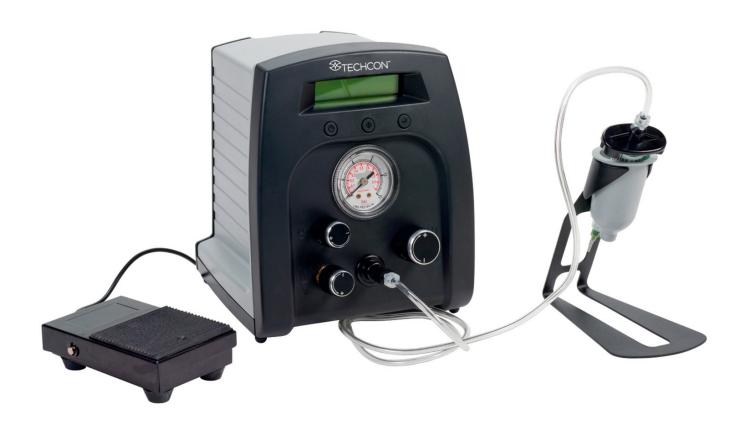

## Entry-Level Digital Dispenser

The TS250 Series Dispenser dispenses low, medium and high viscosity fluids, accurately and consistently.

These systems are economical, highly accurate and repeatable micro air dispensing systems.

These user friendly dispensing systems include a digital timer, with rotary timing knob, for easy setup and a vacuum control for all viscosities of fluid.

The rear DB9 interface connector has the ability to initiate the dispense cycle by an external device by way of voltage or contact closure signal.

The valve is shipped with the following items:

- Power Supply
  Foot Switch
  Air Hose
  Sample Dispense
  Tips
- 10cc Receiver Head 10cc Svringe. Piston & Tip Cap Svringe