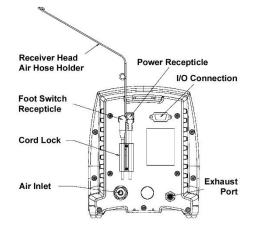

These user friendly dispensing systems include a digital timer, with rotary timing knob, for easy setup and a vacuum control for all viscosities of fluid.

The rear DB9 interface connector has the ability to initiate the dispense cycle by an external device by way of voltage or contact closure signal.