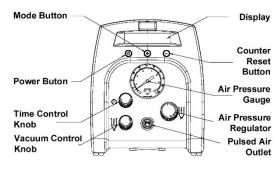

### **FEATURES**

# Key Features & Benefits

- Universal power supply for worldwide use
- 16 x 2 LCD display with back lighting
- Digital timing from 0.020 60 seconds
- Adjustable vacuum suck back to control fluid tailing and waste